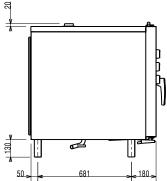

Supply voltage: 380-400 V/3N ph/50 Hz

Electrical power max.: 17.3 kW **Total Watts:** 17.3 kW

Capacity:

Trays type: 10 - 1/1 Gastronorm

**Key Information:** 

External dimensions, Width: 890 mm External dimensions, Depth: 900 mm External dimensions, Height: 970 mm 121.2 kg Net weight: Runners pitch: 60 mm Convection: Х Meat probe: Х 590 mm Internal dimensions, Width: Internal dimensions, Depth: 503 mm Internal dimensions, Height: 680 mm