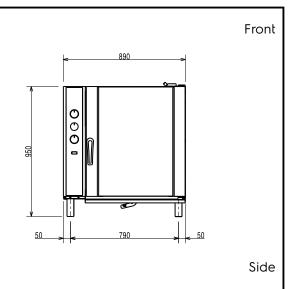

Supply voltage: 380-400 V/3N ph/50 Hz

Electrical power max.: 17.3 kW **Total Watts:** 17.3 kW

Capacity:

Trays type: 10 - 1/1 Gastronorm

**Key Information:** 

External dimensions, Width: 890 mm External dimensions, Depth: 900 mm External dimensions, Height: 970 mm 121.2 kg Net weight: Runners pitch: 60 mm Convection: Х Meat probe: Х 590 mm Internal dimensions, Width: Internal dimensions, Depth: 503 mm Internal dimensions, Height: 680 mm