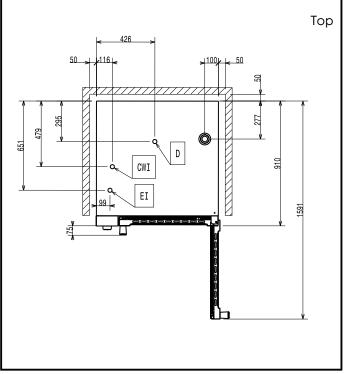

# **Smart Steam Crosswise Ovens** Electric Convection Oven, 10 GN1/1 smart steam

Cold Water inlet 1 (cleaning) CWI2

= Cold Water Inlet 2 (steam generator)

Drain

Electrical inlet (power)

CE EC TOTAL CA

**Electric** 