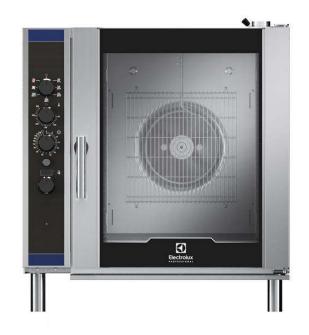

# Smart Steam Crosswise Ovens Electric Convection Oven, 10 GN1/1 smart steam

| ITEM #  |  |
|---------|--|
| MODEL # |  |
| NAME #  |  |
| SIS #   |  |
| AIA#    |  |

260691 (EFCE11SSDS)

Smart Steam Convection Oven Crosswise 10 GN 1/1, electric

### **Main Features**

- Main switch/Cooking mode selector which can be used to set: ON/OFF, hot air without humidification and hot air with humidification (choice of 5 different humidity levels).
- Rapid cooling of oven cavity.
- Timer to set the cooking time, adjustable up to 120 minutes or for continuous operation with an acoustic alarm to show the cycle has finished. At the end of the set cooking time the heat and the fan are automatically switched off.
- Maximum temperature of 300°C.
- Perfect evenness: guarantees perfect distribution of heat throughout the oven cavity.
- Halogen lighting and "crosswise" pan supports allow clear and unobstructed view of the products being cooked.
- Core temperature probe.
- Drip tray to collect residual cooking juices and fat.
- Drip tray under the door to collect condensed liquid.
- Double step opening to avoid accidental heat release.
- Manual valve to adjust the position of steam evacuation flap.
- Capacity: 10 GN 1/1 trays.

### Construction

- Robust structure thanks to stainless steel construction.
- Cooking chamber in 304 AISI stainless steel.
- Double thermo-glazed door with open frame construction, for cool outside door panel. Swing hinged easy-release inner glass on door for easy cleaning.
- Ergonomic door handle.
- Integrated drain outlet.
- 1 pair of 60 mm pitch runners is supplied as standard.
- IPx4 water protection.